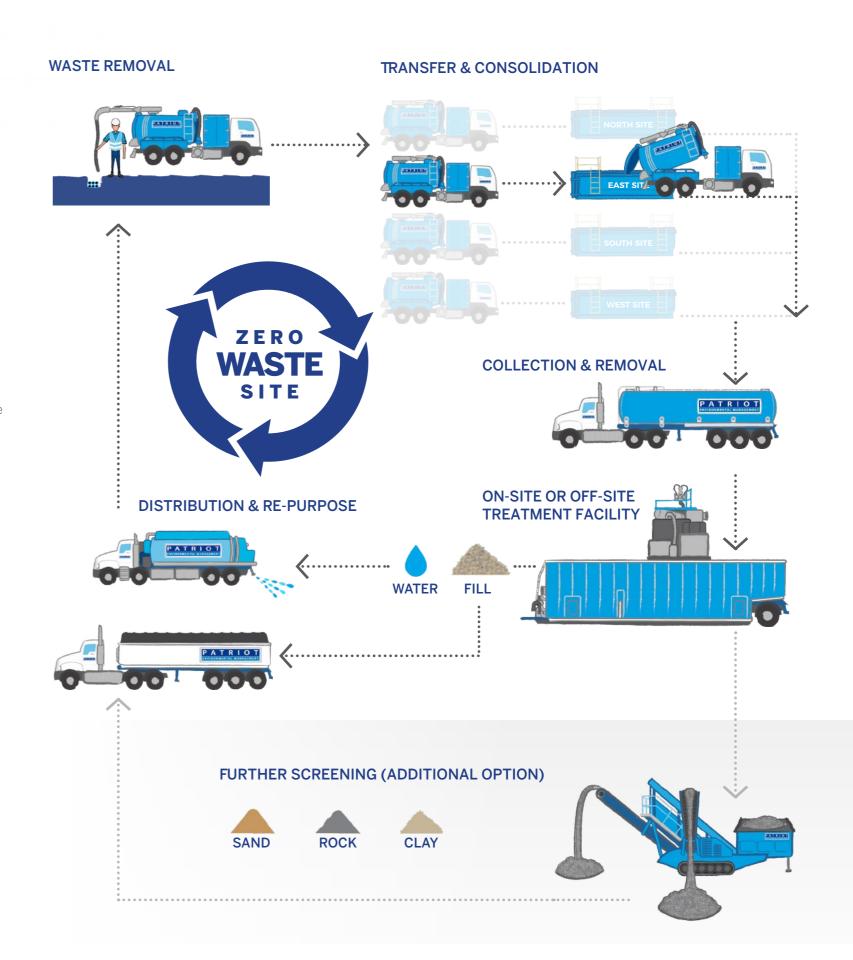

# **SUSTAINABLE ZERO WASTE SITES** WITH PATRIOT **MOBILE WASTE** TREATMENT PLANTS

The Patriot mobile waste treatment plant offers a comprehensive, environmentally friendly, sustainable solution for waste management; as well as providing significant cost and time-saving benefits.

#### Collects, Treats & Reuses NDD Wastes

- 1. Reducing or negating disposal costs
- 2. Beneficially reusing recycled commodities on site
- 3. Reduce water or fill import costs
- 4. Maximising production on-site
- 5. Eliminating travel costs
- 6. Improving ISC credit rating

We joined ISC to demonstrate sustainability leadership and to further our mission in creating Zero Waste Sites in construction and infrastructure. We're also keen to be part of the community of practice uplifting better outcomes for people, planet and profit.