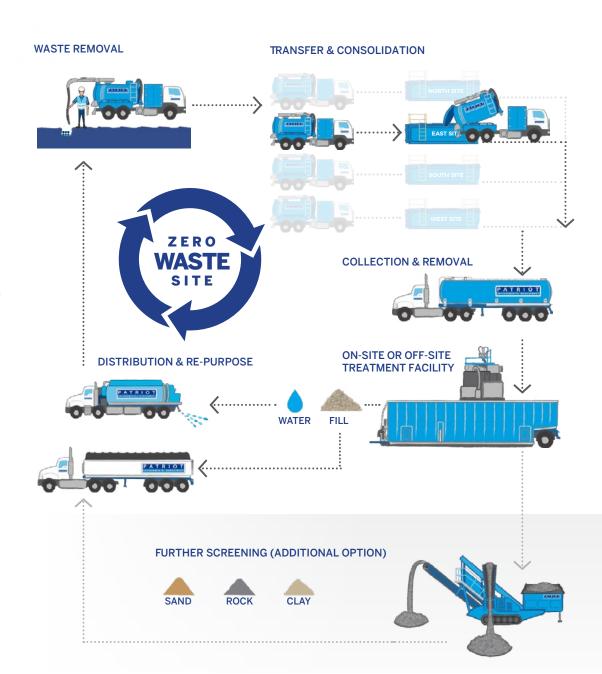

# SUSTAINABLE ZERO WASTE SITES WITH PATRIOT MOBILE WASTE TREATMENT PLANTS

The Patriot mobile waste treatment plant offers a comprehensive, environmentally friendly, sustainable solution for waste management; as well as providing significant cost and time-saving benefits.

#### Collects, Treats & Reuses NDD Wastes

- 1. Reducing or negating disposal costs
- 2. Beneficially reusing recycled commodities on site
- 3. Reduce water or fill import costs
- 4. Maximising production on-site
- 5. Eliminating travel costs
- 6. Improving ISCA credit rating